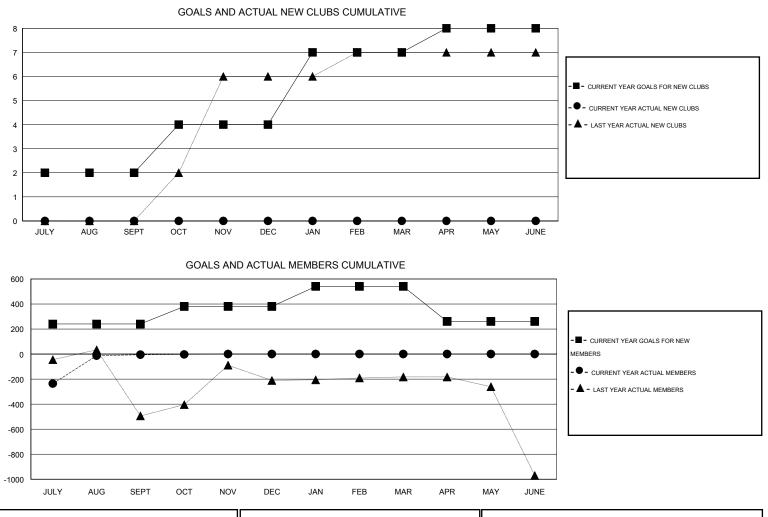

## GMT: ER GURUNATHAN

| GMT: ER GURUNATHAN         |                  | LOCATION INDIA    |                  |                  |                            |                    |                                     | GMT CA 6           |                  |  |
|----------------------------|------------------|-------------------|------------------|------------------|----------------------------|--------------------|-------------------------------------|--------------------|------------------|--|
|                            |                  | Clubs             |                  |                  | Members                    |                    |                                     |                    |                  |  |
|                            | RESU             | LTS FOR 2016-2017 |                  |                  | RESULTS FOR 2016-2017      |                    |                                     |                    |                  |  |
| QUARTER                    | NEW CLUB<br>GOAL | NEW CLUBS         | DROPPED<br>CLUBS | NET<br>GAIN/LOSS | QUARTER                    | NEW MEMBER<br>GOAL | CHARTER AND<br>NEW MEMBERS<br>ADDED | DROPPED<br>MEMBERS | NET<br>GAIN/LOSS |  |
| JULY/AUG/SEPT              | 2                | 0                 | 2                | -2               | JULY/AUG/SEPT              | 240                | 325                                 | 330                | -5               |  |
| OCT/NOV/DEC<br>JAN/FEB/MAR | 2<br>3           | 0<br>0            | 1<br>0           | -1<br>0          | OCT/NOV/DEC<br>JAN/FEB/MAR | 140<br>160         | 29<br>0                             | 27<br>0            | 2<br>0           |  |
| APR/MAY/JUNE               | 1                | 0                 | 0                | 0                | APR/MAY/JUNE               | -280               | 0                                   | 0                  | 0                |  |

| DROPPED CLUBS: 3        |           | 66 CLUBS OF 145 ADDED 1 OR MORE | GENDER DISTRIBUTION                      |                |       |
|-------------------------|-----------|---------------------------------|------------------------------------------|----------------|-------|
|                         |           | NEW MEMBERS                     | MALE                                     | 3,514 (82.84%) |       |
| DROPPED MEMBERS         |           |                                 | FEMALE                                   | 728 (17.16%)   |       |
| DECEASED                | 5         | CLICK HERE FOR HEALTH           |                                          |                | 1,732 |
| CLUB CANCELLED<br>OTHER | 35<br>317 | ASSESSMENT DATA                 | FAMILY UNIT MEMBERS<br>HEAD OF HOUSEHOLD |                | 648   |
| TOTAL                   | 357       |                                 | NON-HEAD OF HOUSEHOLD 1                  |                |       |